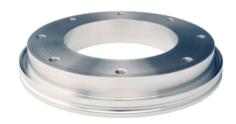

# Adaptor Flange ISO-F / ISO-K

INFICON ISO-F quality fittings are manufactured according to ISO 1609, DIN 28404 and Pneurop 6606. Our quality large diameter fittings are the standard vacuum components for all vacuum and high vacuum lines. The high quality INFICON fittings are designed and tested for leak rates less than 1 x 10-9 mbar l/s.

#### **BENEFITS**

- Competitively priced
- World wide logistics
- Design and measures follow strictly international respected standards
- Surface finish, welds, material specifications and cleanliness meet or exceed high vacuum specifications
- 2011/65/EU RoHS compliant