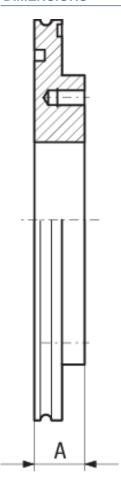

## **SPECIFICATIONS**

| Туре        |                 | DN 160 ISO-K<br>/ DN 100 ISO-<br>F |                 |                 |                 |
|-------------|-----------------|------------------------------------|-----------------|-----------------|-----------------|
|             |                 |                                    |                 |                 |                 |
| Dimension A | 22              | 25                                 | 20              | 25              | 22              |
| Material:   | Stainless steel | Stainless steel                    | Stainless steel | Stainless steel | Stainless steel |
|             | 304/1.4301      | 304/1.4301                         | 304/1.4301      | 304/1.4301      | 304/1.4301      |

#### **DIMENSIONS**