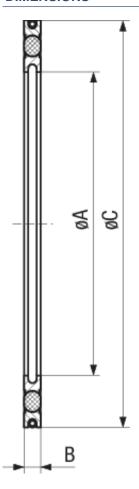

## **SPECIFICATIONS**

| Туре         |    | DN100 ISO-F   | DN160 ISO-F   | DN200 ISO-F   | DN250 ISO-F   |
|--------------|----|---------------|---------------|---------------|---------------|
| Dimension A: | mm | 107           | 160           | 220           | 270           |
| Dimension B: | mm | 3.9           | 3.9           | 3.9           | 3.9           |
| Dimension C: | mm | 132           | 185           | 245           | 295           |
| Disk:        |    | Aluminum 6082 | Aluminum 6082 | Aluminum 6082 | Aluminum 6082 |
| Seal:        |    | FPM           | FPM           | FPM           | FPM           |

## **DIMENSIONS**