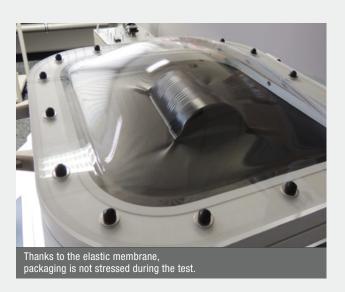

## WHILE OTHERS ARE STILL BUSY **TESTING, YOU'RE GETTING ON** WITH SOMETHING ELSE

The innovative Contura S400 leak detector works according to a unique principle: two elastic membranes tightly enclose the packaging to be tested in a film chamber by creating a vacuum. The device analyses the pressure profile in just seconds. In so doing, the Contura S400 is able to detect even the finest of leaks, quickly and reliably. Without the use of test gas! And without damaging the packaging. The Contura can detect gross leaks even earlier.