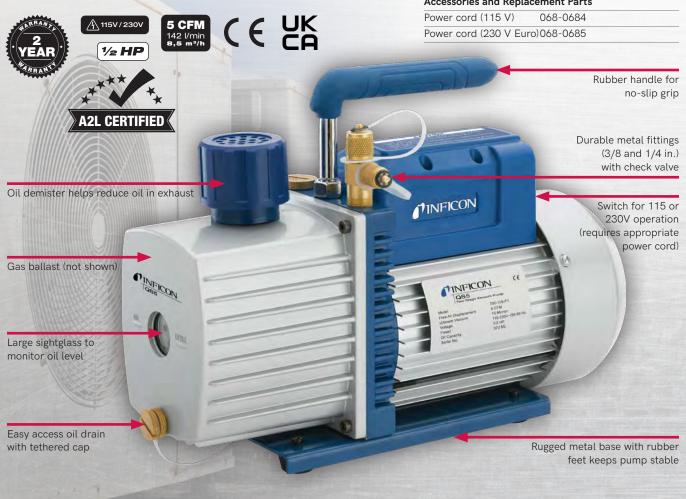

## **ADVANTAGES**

- 5 CFM displacement for vacuum down to 15 microns
- Inlet check valve prevents oil from flowing back into the system
- Durable metal fittings and base
- Oil demister helps reduce oil in exhaust
- Versatile dual voltage operation

| SPECIFICATIONS        |                                                 |
|-----------------------|-------------------------------------------------|
| Includes              | QS5<br>Detachable power cord<br>Vacuum pump oil |
| Free air displacement | 5 cfm (142 l/min 8.52 m³/h)                     |
| Motor                 | 1/2 HP AC                                       |
| Pump stages           | 2                                               |
| Oil capacity          | 12.5 oz. (370 ml)                               |
| Weight                | 24 lb. (10.89 kg)                               |
| Certifications        | A2L Certified<br>CE, UKCA                       |
| Power source          | 115/230 V (ac) dual<br>voltage operation        |
| Stages                | 2                                               |
| Warranty              | Two-year over-the-counter                       |

### Accessories and Replacement Parts