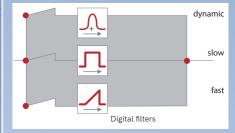

| Level 1 |                                         |
| Protects diaphragm  Level 4 Protective coating                                                                                                                                   | Level 2 | *************************************** |
|                                                                                                                                                                                  | Level 3 |                                         |
|                                                                                                                                                                                  | Level 4 |                                         |



### Digital signal processing







### **Excellent Customer Support is a Commitment**

INFICON provides a global network of sales and service centers. These centers are staffed with local service and application experts who can assist you in choosing the best solution for your individual product application and provide fast support if service is needed.



### **Americas**

### **United States**

INFICON Inc. East Syracuse, NY Phone: +1 315 434 1100 E-mail: reach.us@inficon.com

### Mexico

INFICON Mexico Santiago de Querétaro, Qro. Phone: +52 (442) 980 00 80

#### Europe, Middle East and Africa

INFICON GmbH Cologne

Phone: +49 221 567 881 00 

### Asia and Pacific

### China

INFICON Ltd. Beijing

Phone: +86 10 6590 0164 E-mail: reach.china@inficon.com

### Japan

INFICON Co. Ltd. Kawasaki-shi, Kanagawa-ken Phone: +