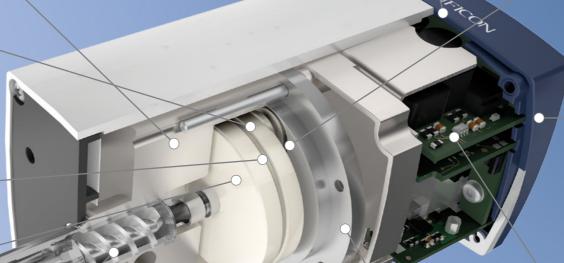

## Space-saving design

### Gauge protection for increased lifetime

| Level 1  Baffle Stops coating, particles  Level 2  Heater Prevents condensation/deposition  Level 3  Shield Protects diaphragm  Level 4  Protective coating Corrosion protection |         |                                         |
|----------------------------------------------------------------------------------------------------------------------------------------------------------------------------------|---------|-----------------------------------------|
| Prevents condensation/deposition  Level 3 Shield Protects diaphragm  Level 4 Protective coating                                                                                  | Level 1 |                                         |
| Protects diaphragm  Level 4 Protective coating                                                                                                                                   | Level 2 | *************************************** |
|                                                                                                                                                                                  | Level 3 |                                         |
|                                                                                                                                                                                  | Level 4 |                                         |