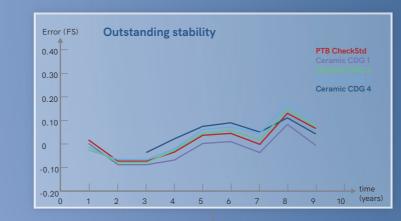

tool space required Smallest instrument in class
- Flexible integration EtherCAT® fieldbus
- Long lifetime Proven ceramic sensor
- Forget recalibration 90ppm/year full scale stability

Advanced electronics offer a wide range of configurable signal conditioning for all applications and optional EtherCAT® fieldbus interface.

The innovative heating concept enables a cool to the touch surface and saves valuable tool space. INFICON Edge® is the smallest vacuum measurement instrument of its kind.





### Measurement ranges



## Space-saving design





### Fully ceramic sensor

Bonded ceramic structure combined with digital signal processing provides superior measurement performance.



### Air insulation



- Temperature controlled at ± 0.1°C
- Fast warm up
- Insulated to changing ambient





### Span stability



### Any mounting orientation



### Interface I/O

- Analog signal 0 ... 10V
- Wide range power supply
- Zero adjust, push button/remote DI
- 2 individual setpoints
- Status LED
- Diagnostic port
- Fieldbus: EtherCAT







### Gas type independence



### Gauge protection for increased lifetime

| Level 1  Baffle Stops coating, particles  Level 2  Heater Prevents condensation/deposition  Level 3  Shield Protects diaphragm  Level 4  Protective coating Corrosion protection |         |                                         |
|----------------------------------------------------------------------------------------------------------------------------------------------------------------------------------|---------|-----------------------------------------|
| Prevents