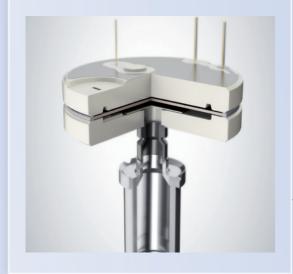

### Fully ceramic sensor

Bonded ceramic structure combined with digital signal processing provides superior measurement performance.

### Gauge protection for increased lifetime

| Level 1  Baffle Stops coating, particles  Level 2  Heater Prevents condensation/deposition  Level 3  Shield Protects diaphragm  Level 4  Protective coating Corrosion protection |         |                                         |
|----------------------------------------------------------------------------------------------------------------------------------------------------------------------------------|---------|-----------------------------------------|
| Prevents condensation/deposition  Level 3 Shield Protects diaphragm  Level 4 Protective coating                                                                                  | Level 1 |                                         |
| Protects diaphragm  Level 4 Protective coating                                                                                                                                   | Level 2 | *************************************** |
|                                                                                                                                                                                  | Level 3 |                                         |
|                                                                                                                                                                                  | Level 4 |                                         |