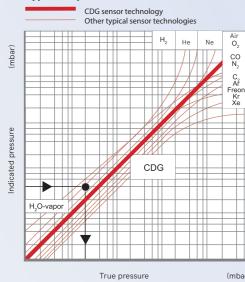

### Fully ceramic sensor

Bonded ceramic structure combined with digital signal processing provides superior measurement performance.

### Gas type independence