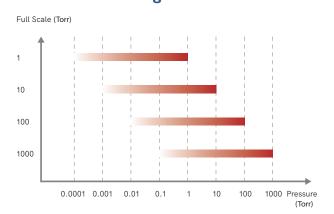

omes with the INFICON patented unique sensor shield which protects the gauge from undesired process by-products.

### TYPICAL APPLICATIONS

- CVD, Etch, PVD, ALD
- Analytical applications
- General high temperature vacuum applications

### **ADVANTAGES AT A GLANCE**

- Low tool space required Smallest instrument in class
- Flexible integration EtherCAT® fieldbus
- Long lifetime Proven ceramic sensor
- Forget recalibration 90ppm/year full scale stability

Advanced electronics offer a wide range of configurable signal conditioning for all applications and optional EtherCAT® fieldbus interface.

The innovative heating concept enables a cool to the touch surface and saves valuable tool space. INFICON Edge® is the smallest vacuum measurement instrument of its kind.





### Measurement ranges



## Space-saving design





### Fully ceramic sensor

Bonded ceramic structure combined with digital signal processing provides superior measurement performance.



### Air insulation



- Temperature controlled at ± 0.1°C
- Fast warm up
- Insulated to changing ambient





### Span stability



### Any mounting orientation



### Interface I/O

- Analog signal 0 ... 10V
- Wide range power supply
- Zero adjust, push button/remote DI
- 2 individual setpoints
- Status LED
- Diagnostic port
- Fieldbus: EtherCAT







### Gas type independence



### Gauge protection for increased lifetime

| Level 1  Baffle Stops coating, particles  Level 2  Heater Prevents condensation/deposition  Level 3  Shield Protects diaphragm  Level 4  Protective coating Corrosion protection |         |