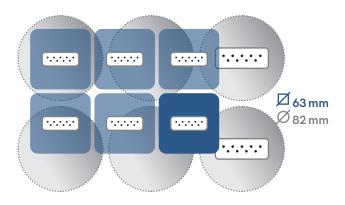

nted unique sensor shield which protects the gauge from undesired process by-products.

### TYPICAL APPLICATIONS

- CVD, Etch, PVD, ALD
- Analytical applications
- General high temperature vacuum applications

### **ADVANTAGES AT A GLANCE**

- Low tool space required Smallest instrument in class
- Flexible integration EtherCAT® fieldbus
- Long lifetime Proven ceramic sensor
- Forget recalibration 90ppm/year full scale stability

Advanced electronics offer a wide range of configurable signal conditioning for all applications and optional EtherCAT® fieldbus interface.

The innovative heating concept enables a cool to the touch surface and saves valuable tool space. INFICON Edge® is the smallest vacuum measurement instrument of its kind.





### Measurement ranges



## Space-saving design





### Fully ceramic sensor

Bonded ceramic structure combined with digital signal processing provides superior measurement performance.



### Air insulation



- Temperature controlled at ± 0.1°C
- Fast warm up
- Insulated to changing ambient





### Span stability



### Any mounting orientation



### Interface I/O

- Analog signal 0 ... 10V
- Wide range power supply
- Zero adjust, push button/remote DI
- 2 individual setpoints
- Status LED
- Diagnostic port
- Fieldbus: EtherCAT







### Gas type independence



### Gauge protection for increased lifetime

| Level 1  Baffle Stops coating, particles  Level 2  Heater Prevents condensation/deposition  Level 3  Shield Protects diaphragm  Level 4  Protective coating Corrosion protection |         |