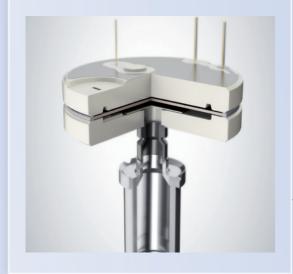

### Fully ceramic sensor

Bonded ceramic structure combined with digital signal processing provides superior measurement performance.

### Gauge protection for increased lifetime

| Level 1  Baffle Stops coating, particles  Level 2  Heater Prevents condensation/deposition  Level 3  Shield Protects diaphragm  Level 4  Protective coating Corrosion protection |         |          |
|----------------------------------------------------------------------------------------------------------------------------------------------------------------------------------|---------|----------|
| Prevents condensation/deposition  Level 3 Shield Protects diaphragm  Level 4 Protective coating                                                                                  | Level 1 |          |
| Protects diaphragm  Level 4 Protective coating                                                                                                                                   | Level 2 | ******** |
|                                                                                                                                                                                  | Level 3 |          |
|                                                                                                                                                                                  | Level 4 |          |