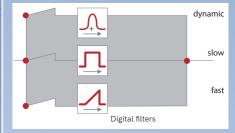

3 Shield Protects diaphragm  Level 4 Protective coating                                                                                  | Level 1 |          |
| Protects diaphragm  Level 4 Protective coating                                                                                                                                   | Level 2 | ******** |
|                                                                                                                                                                                  | Level 3 |          |
|                                                                                                                                                                                  | Level 4 |          |



### Digital signal processing







### **Excellent Customer Support is a Commitment**

INFICON provides a global network of sales and service centers. These centers are staffed with local service and application experts who can assist you in choosing the best solution for your individual product application and provide fast support if service is needed.



### **Americas**

### **United States**

INFICON Inc. East Syracuse, NY Phone: +1 315 434 1100 E-mail: reach.us@inficon.com

### Mexico

INFICON Mexico Santiago de Querétaro, Qro. Phone: +52 (442) 980 00 80

#### Europe, Middle East and Africa

INFICON GmbH Cologne

Phone: +49 221 567 881 00 

### Asia and Pacific

### China

INFICON Ltd. Beijing

Phone: +86 10 6590 0164 E-mail: reach.china@inficon.com

### Japan

INFICON Co. Ltd. Kawasaki-shi, Kanagawa-ken Phone: +