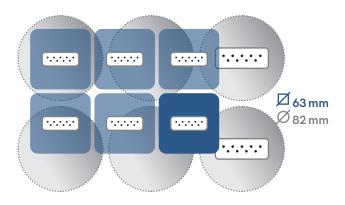

nted unique sensor shield which protects the gauge from undesired process by-products.

### TYPICAL APPLICATIONS

- CVD, Etch, PVD, ALD
- Analytical applications
- General high temperature vacuum applications

### **ADVANTAGES AT A GLANCE**

- Low tool space required Smallest instrument in class
- Flexible integration EtherCAT® fieldbus
- Long lifetime Proven ceramic sensor
- Forget recalibration 90ppm/year full scale stability

Advanced electronics offer a wide range of configurable signal conditioning for all applications and optional EtherCAT® fieldbus interface.

The innovative heating concept enables a cool to the touch surface and saves valuable tool space. INFICON Edge® is the smallest vacuum measurement instrument of its kind.





### Measurement ranges



## Space-saving design





### Fully ceramic sensor

Bonded ceramic structure combined with digital signal processing provides superior measurement performance.



### Air insulation



- Temperature controlled at ± 0.1°C
- Fast warm up
- Insulated to changing ambient





### Span stability



### Any mounting orientation



### Interface I/O

- Analog signal 0 ... 10V
- Wide range power supply
- Zero adjust, push button/remote DI
- 2 individual setpoints
- Status LED
- Diagnostic port
- Fieldbus: EtherCAT







### Gas type independence



### Gauge protection for increased lifetime

| Level 1  Baffle Stops coating, particles  Level 2  Heater Prevents condensation/deposition  Level 3  Shield Protects diaphragm  Level 4  Protective coating Corrosion protection |         |          |
|--------------------------