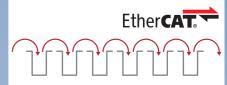

### **ADVANTAGES AT A GLANCE**

- Low tool space required Smallest instrument in class
- Flexible integration EtherCAT® fieldbus
- Long lifetime Proven ceramic sensor
- Forget recalibration 90ppm/year full scale stability

Advanced electronics offer a wide range of configurable signal conditioning for all applications and optional EtherCAT® fieldbus interface.

The innovative heating concept enables a cool to the touch surface and saves valuable tool space. INFICON Edge® is the smallest vacuum measurement instrument of its kind.

### Interface I/O

- Analog signal 0 ... 10V
- Wide range power supply
- Zero adjust, push button/remote DI
- 2 individual setpoints
- Status LED
- Diagnostic port
- Fieldbus: EtherCAT