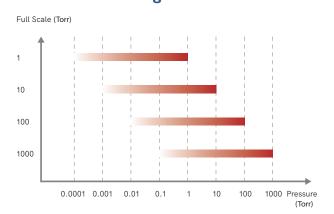

omes with the INFICON patented unique sensor shield which protects the gauge from undesired process by-products.

### TYPICAL APPLICATIONS

- CVD, Etch, PVD, ALD
- Analytical applications
- General high temperature vacuum applications

### **ADVANTAGES AT A GLANCE**

- Low tool space required Smallest instrument in class
- Flexible integration EtherCAT® fieldbus
- Long lifetime Proven ceramic sensor
- Forget recalibration 90ppm/year full scale stability

Advanced electronics offer a wide range of configurable signal conditioning for all applications and optional EtherCAT® fieldbus interface.

The innovative heating concept enables a cool to the touch surface and saves valuable tool space. INFICON Edge® is the smallest vacuum measurement instrument of its kind.





### Measurement ranges



## Space-saving design





### Fully ceramic sensor

Bonded ceramic structure combined with digital signal processing provides superior measurement performance.



### Air insulation



- Temperature controlled at ± 0.1°C
- Fast warm up
- Insulated to changing ambient





### Span stability



### Any mounting orientation



### Interface I/O

- Analog signal 0 ... 10V
- Wide range power supply
- Zero adjust, push button/remote DI
- 2 individual setpoints
- Status LED
- Diagnostic port
- Fieldbus: EtherCAT







### Gas type independence



### Gauge protection for increased lifetime

| Level 1  Baffle Stops coating, particles  Level 2  Heater Prevents condensation/deposition  Level 3  Shield Protects diaphragm  Level 4  Protective coating Corrosion protection |         |          |
|