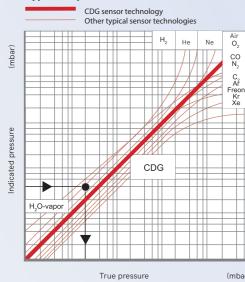

tions and optional EtherCAT® fieldbus interface.

The innovative heating concept enables a cool to the touch surface and saves valuable tool space. INFICON Edge® is the smallest vacuum measurement instrument of its kind.





### Measurement ranges



## Space-saving design





### Fully ceramic sensor

Bonded ceramic structure combined with digital signal processing provides superior measurement performance.



### Air insulation



- Temperature controlled at ± 0.1°C
- Fast warm up
- Insulated to changing ambient





### Span stability



### Any mounting orientation



### Interface I/O

- Analog signal 0 ... 10V
- Wide range power supply
- Zero adjust, push button/remote DI
- 2 individual setpoints
- Status LED
- Diagnostic port
- Fieldbus: EtherCAT







### Gas type independence



### Gauge protection for increased lifetime

| Level 1  Baffle Stops coating, particles  Level 2  Heater Prevents condensation/deposition  Level 3  Shield Protects diaphragm  Level 4  Protective coating Corrosion protection |         |          |
|----------------------------------------------------------------------------------------------------------------------------------------------------------------------------------|---------|----------|
| Prevents condensation/deposition  Level 3 Shield Protects diaphragm  Level 4 Protective coating                                                                                  | Level 1 |          |
| Protects diaphragm  Level 4 Protective coating