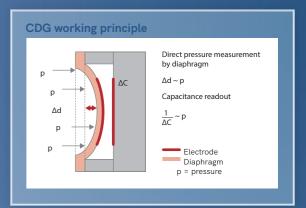

### Fully ceramic sensor

Bonded ceramic structure combined with digital signal processing provides superior measurement performance.