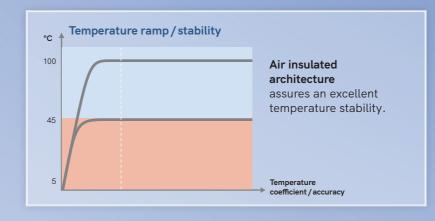

### Air insulation

- Temperature controlled at ± 0.1°C
- Fast warm up
- Insulated to changing ambient