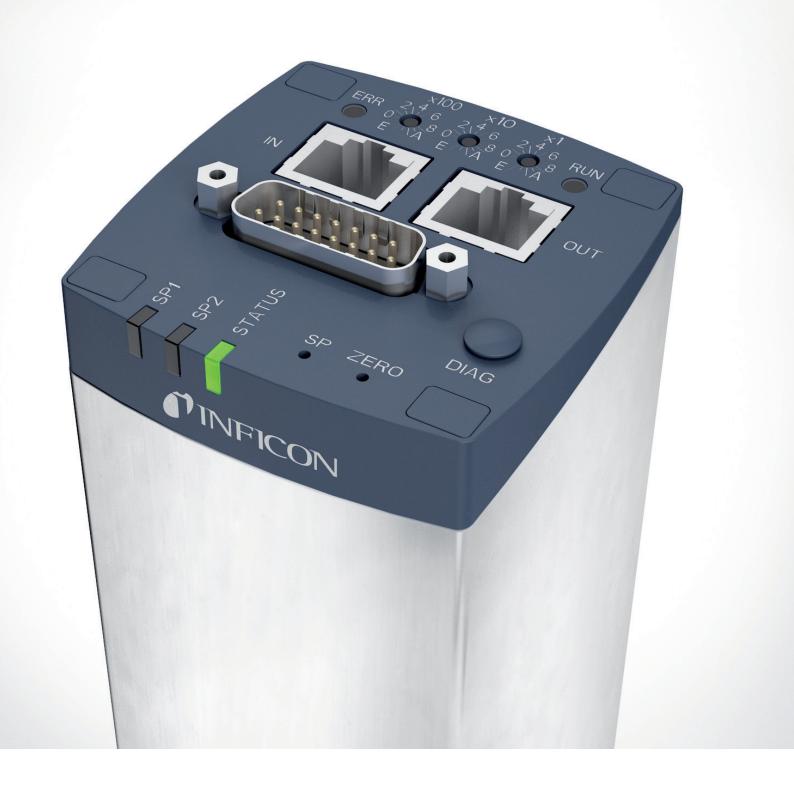

### Interface I/O

- Analog signal 0 ... 10V
- Wide range power supply
- Zero adjust, push button/remote DI
- 2 individual setpoints
- Status LED
- Diagnostic port
- Fieldbus: EtherCAT