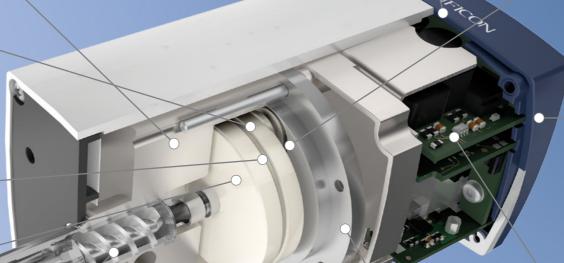

## Space-saving design

### Gauge protection for increased lifetime

| Level 1  Baffle Stops coating, particles  Level 2  Heater Prevents condensation/deposition  Level 3  Shield Protects diaphragm  Level 4  Protective coating Corrosion protection |         |          |
|----------------------------------------------------------------------------------------------------------------------------------------------------------------------------------|---------|----------|
| Prevents condensation/deposition  Level 3 Shield Protects diaphragm  Level 4 Protective coating                                                                                  | Level 1 |          |
| Protects diaphragm  Level 4 Protective coating                                                                                                                                   | Level 2 | ******** |
|                                                                                                                                                                                  | Level 3 |          |
|                                                                                                                                                                                  | Level 4 |          |