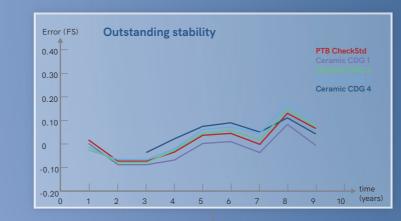

tool space required Smallest instrument in class
- Flexible integration EtherCAT® fieldbus
- Long lifetime Proven ceramic sensor
- Forget recalibration 90ppm/year full scale stability

Advanced electronics offer a wide range of configurable signal conditioning for all applications and optional EtherCAT® fieldbus interface.

The innovative heating concept enables a cool to the touch surface and saves valuable tool space. INFICON Edge® is the smallest vacuum measurement instrument of its kind.





### Measurement ranges



## Space-saving design





### Fully ceramic sensor

Bonded ceramic structure combined with digital signal processing provides superior measurement performance.



### Air insulation



- Temperature controlled at ± 0.1°C
- Fast warm up
- Insulated to changing ambient





### Span stability



### Any mounting orientation



### Interface I/O

- Analog signal 0 ... 10V
- Wide range power supply
- Zero adjust, push button/remote DI
- 2 individual setpoints
- Status LED
- Diagnostic port
- Fieldbus: EtherCAT







### Gas type independence



### Gauge protection for increased lifetime

| Level 1  Baffle Stops coating, particles  Level 2  Heater Prevents condensation/deposition  Level 3  Shield Protects diaphragm  Level 4  Protective coating Corrosion protection |         |          |
|----------------------------------------------------------------------------------------------------------------------------------------------------------------------------------|---------|----------|
| Prevents condensation/deposition  Level 3 Shield Protects diaphragm  L