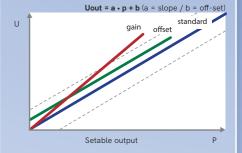

Shield Protects diaphragm  Level 4 Protective coating                                                                                  | Level 1 |          |
| Protects diaphragm  Level 4 Protective coating                                                                                                                                   | Level 2 | ******** |
|                                                                                                                                                                                  | Level 3 |          |
|                                                                                                                                                                                  | Level 4 |          |



### Digital signal processing







### **Excellent Customer Support is a Commitment**

INFICON provides a global network of sales and service centers. These centers are staffed with local service and application experts who can assist you in choosing the best solution for your individual product application and provide fast support if service is needed.



### **Americas**

### **United States**

INFICON Inc. East Syracuse, NY Phone: +1 315 434 1100 E-mail: reach.us@inficon.com

### Mexico

INFICON Mexico Santiago de Querétaro, Qro. Phone: +52 (442) 980 00 80

#### Europe, Middle East and Africa

INFICON GmbH Cologne

Phone: +49 221 567 881 00 

### Asia and Pacific

### China

INFICON Ltd. Beijing

Phone: +86 10 6590 0164 E-mail: reach.china@inficon.com

### Japan

INFICON Co. Ltd. Kawasaki-shi, Kanagawa-ken Phone: +81