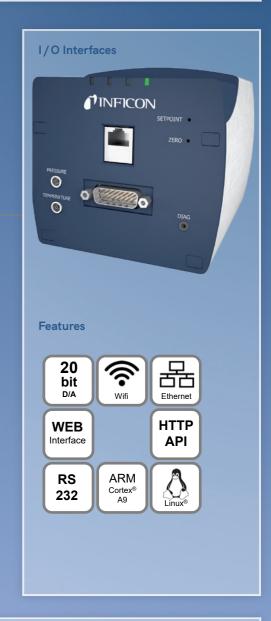

Cube sets new standards in modern communication and user flexibility with a 20 Bit analog output and RS232-C, TCP/ IP and HTML digital output connected through wireless or wired Ethernet interface.

Each device comes with a quality assurance certificate, hand-signed by the Cube's leading product researchers. Delivery in a reusable hard shell suit case for storage or shipment to calibration laboratories underlines its professionality.