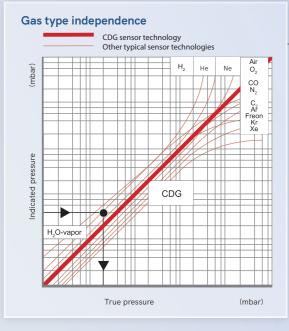

Cube is designed as a pure reference device to standardize vacuum measurement systems and is the only choice for vacuum research applications. The proven INFICON temperature controlled, corrosion resistant ultrapure ceramic sensor is the heart of the Cube's outstanding performance.

#### Fully ceramic sensor

Bonded ceramic structure combined with digital signal processing provides superior measurement performance.