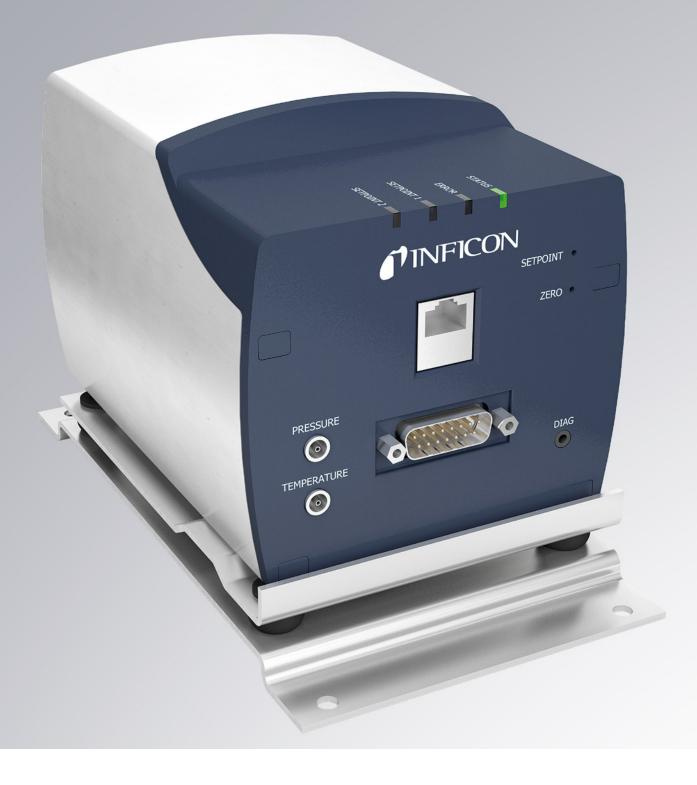

## Cube® The Reference.

CDGsci High Precision. Vacuum Measurement Instrument.

PRESSURE O TEMPERATURE O

DINFICON SETPOINT

ZERO

DIAG