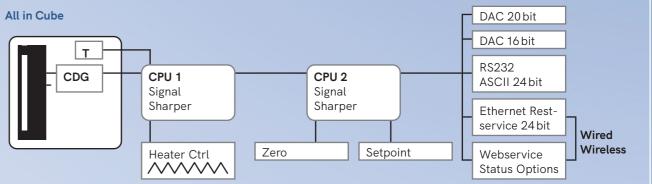

Cube sets new standards in modern communication and user flexibility with a 20 Bit analog output and RS232-C, TCP/ IP and HTML digital output connected through wireless or wired Ethernet interface.

Each device comes with a quality assurance certificate, hand-signed by the Cube's leading product researchers. Delivery in a reusable hard shell suit case for storage or shipment to calibration laboratories underlines its professionality.