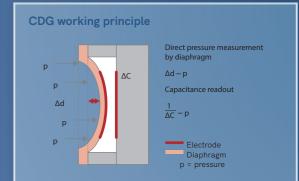

Cube is designed as a pure reference device to standardize vacuum measurement systems and is the only choice for vacuum research applications. The proven INFICON temperature controlled, corrosion resistant ultrapure ceramic sensor is the heart of the Cube's outstanding performance.

#### Fully ceramic sensor

Bonded ceramic structure combined with digital signal processing provides superior measurement performance.