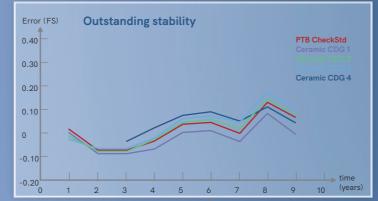

# Cube<sup>®</sup> CDGsci High Precision.

The high-end INFICON Cube Capacitance Diaphragm Gauge is the most accurate ( $\leq 0.025$  % Rd accuracy;  $\leq 50$  ppm FS repeatability) and most stable vacuum gauge available (< 5 ppm FS/°C temperature stability; < 70 ppm FS/year long term stability).

## Stability-Long Term