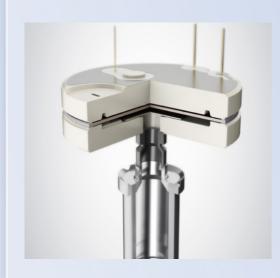

Cube is designed as a pure reference device to standardize vacuum measurement systems and is the only choice for vacuum research applications. The proven INFICON temperature controlled, corrosion resistant ultrapure ceramic sensor is the heart of the Cube's outstanding performance.

#### Fully ceramic sensor

Bonded ceramic structure combined with digital signal processing provides superior measurement performance.