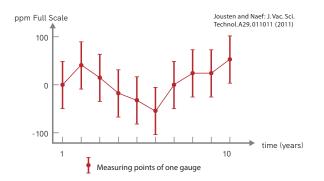

rue high precision pressure measurement Ceramic technology
- Full stable output Proven by PTB
- Flexible communication Various modern interfaces
- All functions integrated No controller required
- Direct mounting to chamber Optimized center of gravity
- Transportation without isolation valve possible

Cube sets new standards in modern communication and user flexibility with a 20 Bit analog output and RS232-C, TCP/ IP and HTML digital output connected through wireless or wired Ethernet interface.

Each device comes with a quality assurance certificate, hand-signed by the Cube's leading product researchers. Delivery in a reusable hard shell suit case for storage or shipment to calibration laboratories underlines its professionality.





### **Measurement ranges**



## Stability-Long Term





## Temperature control

Temperature controlled at ± 0.1°C Fast warm up Immune to ambient environment



#### Fully ceramic sensor

Bonded ceramic structure combined with digital signal processing provides superior measurement performance.













#### **Excellent Customer Support is a Commitment**

INFICON provides a global network of sales and service centers. These centers are staffed with local service and application experts who can assist you in choosing the best solution for your individual product application and provide fast support if service is needed.



#### Americas

#### **United States**

INFICON Inc. East Syracuse, NY Phone: +1 315 434 1100 E-mail : reach.us@inficon.com

#### Mexico

www.inficon.com

INFICON Mexico Santiago de Querétaro, Qro. Phone : +52 (442) 980