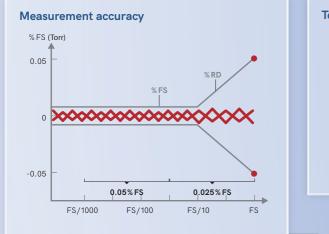

# Cube<sup>®</sup> CDGsci High Precision.

The high-end INFICON Cube Capacitance Diaphragm Gauge is the most accurate ( $\leq 0.025$  % Rd accuracy;  $\leq 50$  ppm FS repeatability) and most stable vacuum gauge available (< 5 ppm FS/°C temperature stability; < 70 ppm FS/year long term stability).

### **Measurement ranges**