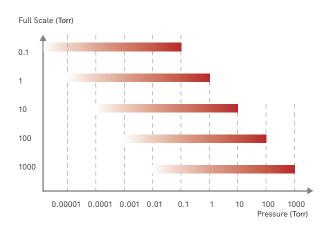

ANTAGES AT A GLANCE**

- True high precision pressure measurement Ceramic technology
- Full stable output Proven by PTB
- Flexible communication Various modern interfaces
- All functions integrated No controller required
- Direct mounting to chamber Optimized center of gravity
- Transportation without isolation valve possible

Cube sets new standards in modern communication and user flexibility with a 20 Bit analog output and RS232-C, TCP/ IP and HTML digital output connected through wireless or wired Ethernet interface.

Each device comes with a quality assurance certificate, hand-signed by the Cube's leading product researchers. Delivery in a reusable hard shell suit case for storage or shipment to calibration laboratories underlines its professionality.





### **Measurement ranges**



## Stability-Long Term





## Temperature control

Temperature controlled at ± 0.1°C Fast warm up Immune to ambient environment



#### Fully ceramic sensor

Bonded ceramic structure combined with digital signal processing provides superior measurement performance.













#### **Excellent Customer Support is a Commitment**

INFICON provides a global network of sales and service centers. These centers are staffed with local service and application experts who can assist you in choosing the best solution for your individual product application and provide fast support if service is needed.



#### Americas

#### **United States**

INFICON Inc. East Syracuse, NY Phone: +1 315 434 1100 E-mail : reach.us@inficon.com

#### Mexico

www.inficon.com

INFICON Mexico Santiago de Querétaro, Q