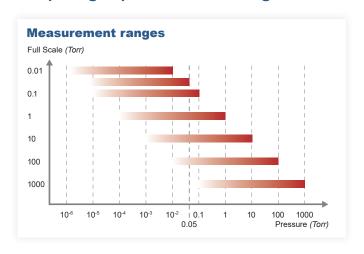

#### **ADVANTAGES AT A GLANCE**

- Termperature up to 100°C
- High productivity Faster than 2 ms repsonse time
- Flexible integration EtherCAT fieldbus
- Long lifetime Proven ceramic sensor
- Forget recalibration 90 ppm / year full scale stability

#### **APPLICATIONS**

- Atomic layer deposition
- PVD, CVD, ETCH
- High speed process control
- General high temperature vaucum applications

Stripe comes with the INFICON patented unique sensor shield which protects the gauge from undesired process by-products.

INFICON Stripe using an innovative heating concept, which provides a cool to the touch surface, and its unique speed capabilities, enabling an unprecedented productivity increase, making it the most advanced vacuum instrument of its kind.





### **Stripe High Speed Vacuum Gauge**











#### Fully ceramic sensor

**Bonded ceramic** structure combined with digital signal processing provides superior measurement performance.







#### Gauge protection for increased lifetime







#### **Excellent Customer Support is a Commitment**

INFICON provides a global network of sales and service centers. These centers are staffed with local service and application experts who can assist you in choosing the best solution for your individual product application and provide fast support if service is needed.



#### **Americas**

#### **United States**

INFICON Inc. East Syracuse, NY Phone: +1 315 434 1100 E-mail: reach.us@inficon.com

#### Mexico

INFICON Mexico Santiago de Querétaro, Qro. Phone: +52 (442) 980 00 80  $E-mail: reach.mexico@inficon.com \quad E-mail: reach.ge