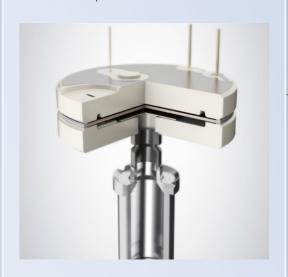

### **Stripe High Speed Vacuum Gauge**

# Smart & Hot Inside – Fast & Cold Outside

INFICON Stripe high-speed Capacitance Diaphragm Gauges are the fastest, highly accurate vacuum measurement instruments available.

With a less than 2 ms response time combined with the EtherCAT fieldbus interface it opens up a total new field of applications. The proven temperature controlled, corrosion resistant, ultra-pure ceramic sensor provides superior span stability over many years paired with state-of-the-art zero stability.