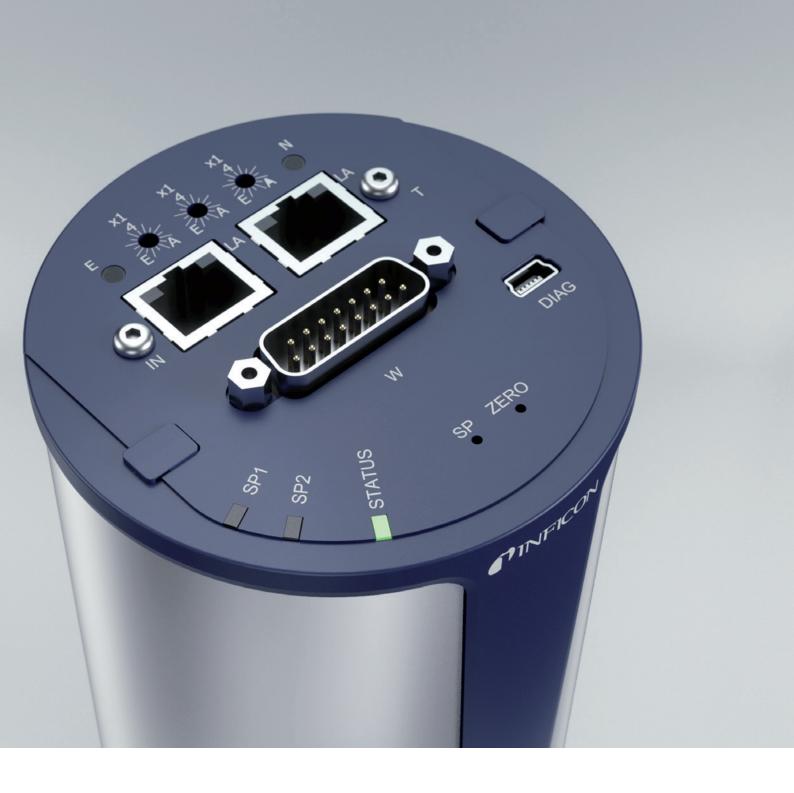

# Smart & Hot Inside – Fast & Cold Outside

INFICON Stripe high-speed Capacitance Diaphragm Gauges are the fastest, highly accurate vacuum measurement instruments available.

With a less than 2 ms response time combined with the EtherCAT fieldbus interface it opens up a total new field of applications. The proven temperature controlled, corrosion resistant, ultra-pure ceramic sensor provides superior span stability over many years paired with state-of-the-art zero stability.