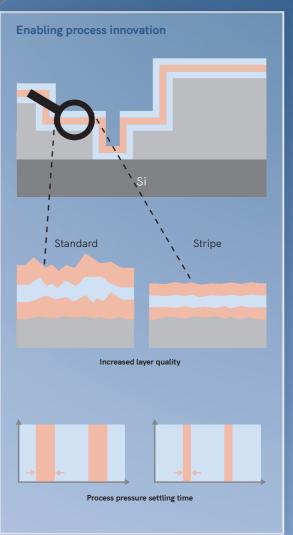

#### **APPLICATIONS**

- Atomic layer deposition
- PVD, CVD, ETCH
- High speed process control
- General high temperature vaucum applications

Stripe comes with the INFICON patented unique sensor shield which protects the gauge from undesired process by-products.