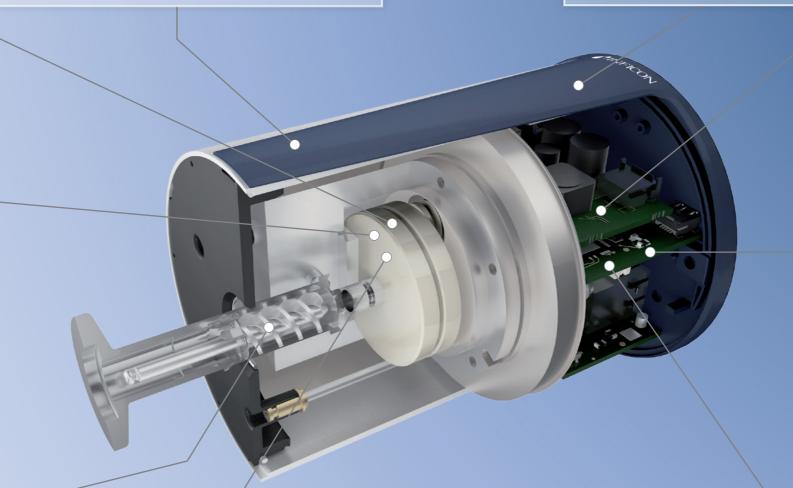

#### Fully ceramic sensor

**Bonded ceramic** structure combined with digital signal processing provides superior measurement performance.

INFICON Stripe using an innovative heating concept, which provides a cool to the touch surface, and its unique speed capabilities, enabling an unprecedented productivity increase, making it the most advanced vacuum instrument of its kind.