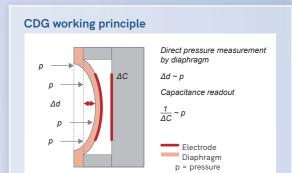

#### Fully ceramic sensor

**Bonded ceramic** structure combined with digital signal processing provides superior measurement performance.