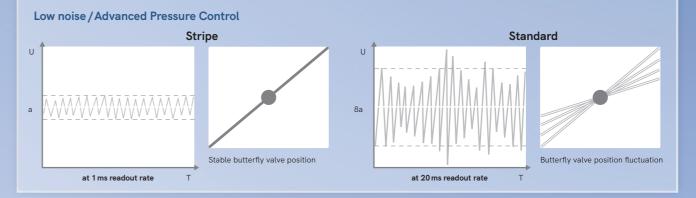

#### Fully ceramic sensor

**Bonded ceramic** structure combined with digital signal processing provides superior measurement performance.