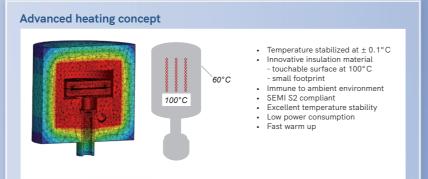

#### **ADVANTAGES AT A GLANCE**

- Termperature up to 100°C
- High productivity Faster than 2 ms repsonse time
- Flexible integration EtherCAT fieldbus
- Long lifetime Proven ceramic sensor
- Forget recalibration 90 ppm / year full scale stability

INFICON Stripe using an innovative heating concept, which provides a cool to the touch surface, and its unique speed capabilities, enabling an unprecedented productivity increase, making it the most advanced vacuum instrument of its kind.