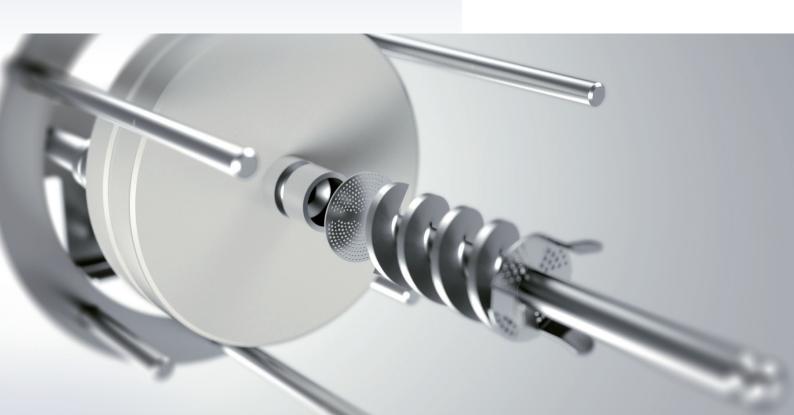

#### Fully ceramic sensor

**Bonded ceramic** structure combined with digital signal processing provides superior measurement performance.

#### Gauge protection for increased lifetime