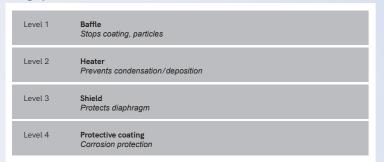

#### Gauge protection for increased lifetime

#### **APPLICATIONS**

- Atomic layer deposition
- PVD, CVD, ETCH
- High speed process control
- General high temperature vaucum applications

Stripe comes with the INFICON patented unique sensor shield which protects the gauge from undesired process by-products.