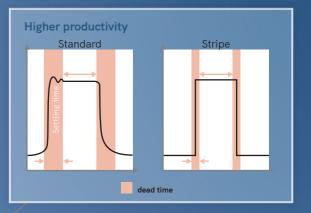

#### **ADVANTAGES AT A GLANCE**

- Termperature up to 100°C
- High productivity Faster than 2 ms repsonse time
- Flexible integration EtherCAT fieldbus
- Long lifetime Proven ceramic sensor
- Forget recalibration 90 ppm / year full scale stability

INFICON Stripe using an innovative heating concept, which provides a cool to the touch surface, and its unique speed capabilities, enabling an unprecedented productivity increase, making it the most advanced vacuum instrument of its kind.