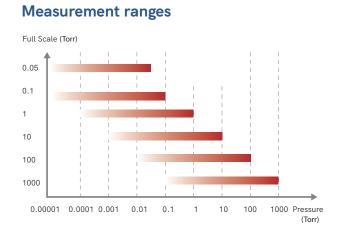

hest accurate total pressure measurement available today. The temperature controlled corrosion resistant ultra-pure ceramic sensor provides superior span stability over many years paired with state-of-the-art zero stability. Advanced electronics offer the user a wide range of suitable filters yielding solutions for all applications and a choice of fieldbus interfaces. A unique sensor shield (patents granted) protects the gauge from undesired process byproducts.

### **TYPICAL APPLICATIONS**

- Quality control, reference vacuum
- Load lock
- Puller, ovens
- Industrial
- PVC, CVD, Etch, ALD
- Analytical
- Oxidation

### **ADVANTAGES AT A GLANCE**

- Unprecedented Full Scale stability
- No periodical recalibration required
- Digital signal processing
- Corrosion resistant alumina sensor







# Temperature coefficient



### **In-situ architecture** assures an excellent temperature stability of zero and span.







Setable output

Р





# <section-header><section-header>

Longtime full scale stability



**Ceramic sensor** technology offers superior long-term stability.



### **Excellent Customer Support is a Commitment**

INFICON provides a global network of sales and service centers. These centers are staffed with local service and application experts who can assist you in choosing the best solution for your individual product application and provide fast support if service is needed.



### Americas

### **United States**

INFICON Inc. East Syracuse, NY Phone : +1 315 434 1100 E-mail : reach.us@inficon.com

### Mexico

INFICON Mexico Santiago de Querétaro, Qro. Phone :