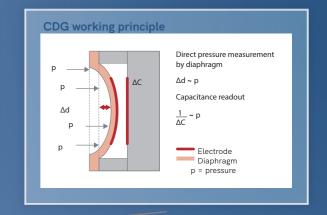

# SKY<sup>®</sup> CDG045D vacuum gauge

The INFICON temperature controlled CDG Capacitance Diaphragm Gauge line is designed for the highest accurate total pressure measurement available today. The temperature controlled corrosion resistant ultra-pure ceramic sensor provides superior span stability over many years paired with state-of-the-art zero stability. Advanced electronics offer the user a wide range of suitable filters yielding solutions for all applications and a choice of fieldbus interfaces. A unique sensor shield (patents granted) protects the gauge from undesired process byproducts.

### **In-situ architecture** assures an excellent temperature stability of zero and span.

Setable output

Р