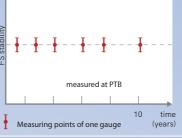

# <section-header><section-header>

Longtime full scale stability

**Ceramic sensor** technology offers superior long-term stability.