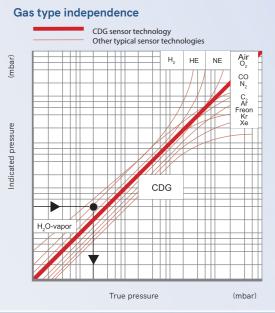

# SKY<sup>®</sup> CDG045D vacuum gauge

The INFICON temperature controlled CDG Capacitance Diaphragm Gauge line is designed for the highest accurate total pressure measurement available today. The temperature controlled corrosion resistant ultra-pure ceramic sensor provides superior span stability over many years paired with state-of-the-art zero stability. Advanced electronics offer the user a wide range of suitable filters yielding solutions for all applications and a choice of fieldbus interfaces. A unique sensor shield (patents granted) protects the gauge from undesired process byproducts.

### **ADVANTAGES AT A GLANCE**

- Unprecedented Full Scale stability
- No periodical recalibration required
- Digital signal processing
- Corrosion resistant alumina sensor