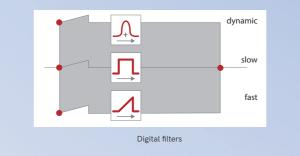

# SKY<sup>®</sup> CDG045D vacuum gauge

The INFICON temperature controlled CDG Capacitance Diaphragm Gauge line is designed for the highest accurate total pressure measurement available today. The temperature controlled corrosion resistant ultra-pure ceramic sensor provides superior span stability over many years paired with state-of-the-art zero stability. Advanced electronics offer the user a wide range of suitable filters yielding solutions for all applications and a choice of fieldbus interfaces. A unique sensor shield (patents granted) protects the gauge from undesired process byproducts.