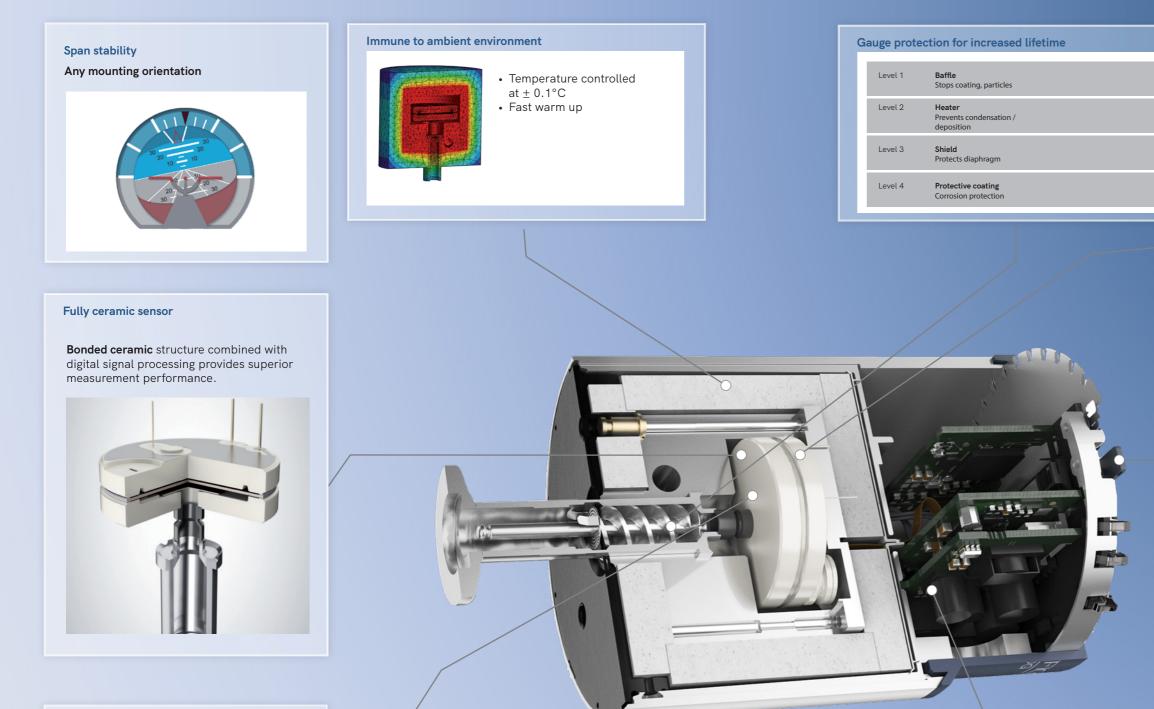

# SKY<sup>®</sup> CDG045D vacuum gauge

The INFICON temperature controlled CDG Capacitance Diaphragm Gauge line is designed for the highest accurate total pressure measurement available today. The temperature controlled corrosion resistant ultra-pure ceramic sensor provides superior span stability over many years paired with state-of-the-art zero stability. Advanced electronics offer the user a wide range of suitable filters yielding solutions for all applications and a choice of fieldbus interfaces. A unique sensor shield (patents granted) protects the gauge from undesired process byproducts.

### **ADVANTAGES AT A GLANCE**

- Unprecedented Full Scale stability
- No periodical recalibration required
- Digital signal processing
- Corrosion resistant alumina sensor

# <section-header><section-header>

Longtime full scale stability

**Ceramic sensor** technology offers superior long-term stability.